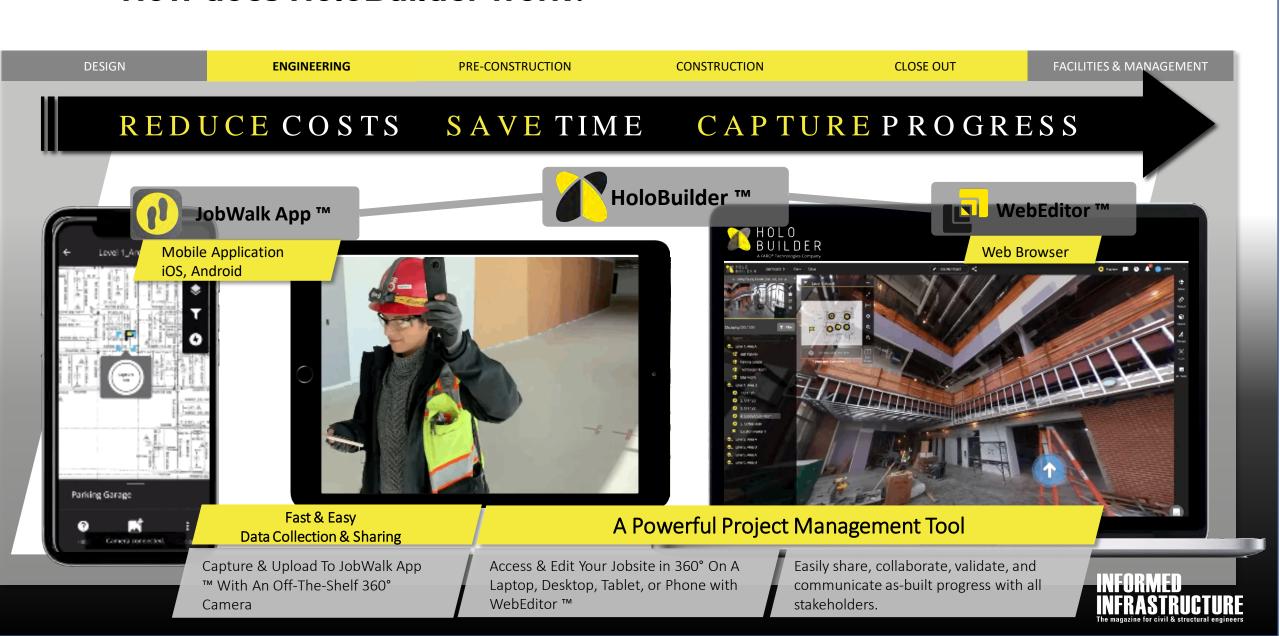

SAVETIME

CAPTURE PROGRESS

\$ 1.5 Million Saved



Hensel Phelps saves 5,000 Field Engineer hours per year 80%

Mortenson

Time Saved

Mortenson reduced reality capture efforts by 80%

6x

**ROI** 



Mace project team proved a ROI of 6x of the software cost



Replace costly jobsite visits with virtual 360° tours – available anywhere and anytime

Use advance sharing settings to create a customized view of your jobsite

Capture progress on your jobsite in 360° in seconds

With JobWalk App ™ on SpeedMode and ContinuousMode, capture exactly what you need with unparalleled speed and accuracy

Spend 0 hours managing data – and have it available at your fingertips when you need it

Use 360 Markups, to categorize your photos, pin 2D photos and more







#### **How does HoloBuilder work?**





#### **PRODUCT DEMONSTRATION**







#### **Powerful Integrations For Your Workflow**

| DESIGN                                                                                                                                                                                                                                     | ENGINEERING                                                                | PRE-CONSTRUCTION                                                                                | CONSTRUCTION                                                                                                   | CLOSE OUT                                                                              | FACILITIES & MANAGEME                                                             |  |
|----