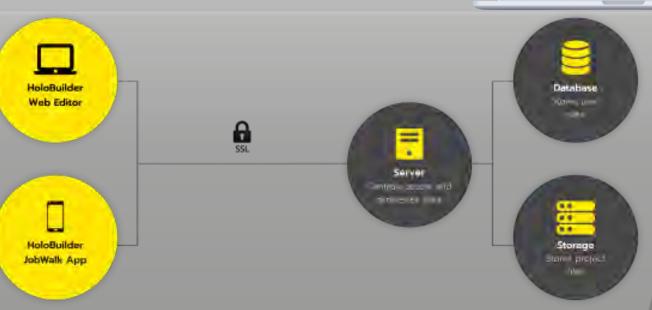

#### Security & Privacy

HoloBuilder has been built around security and compliance. We have taken the world's toughest standards and worked back from there—that's why many leading construction companies trust us with their data, after deep review of our data security and privacy processes.