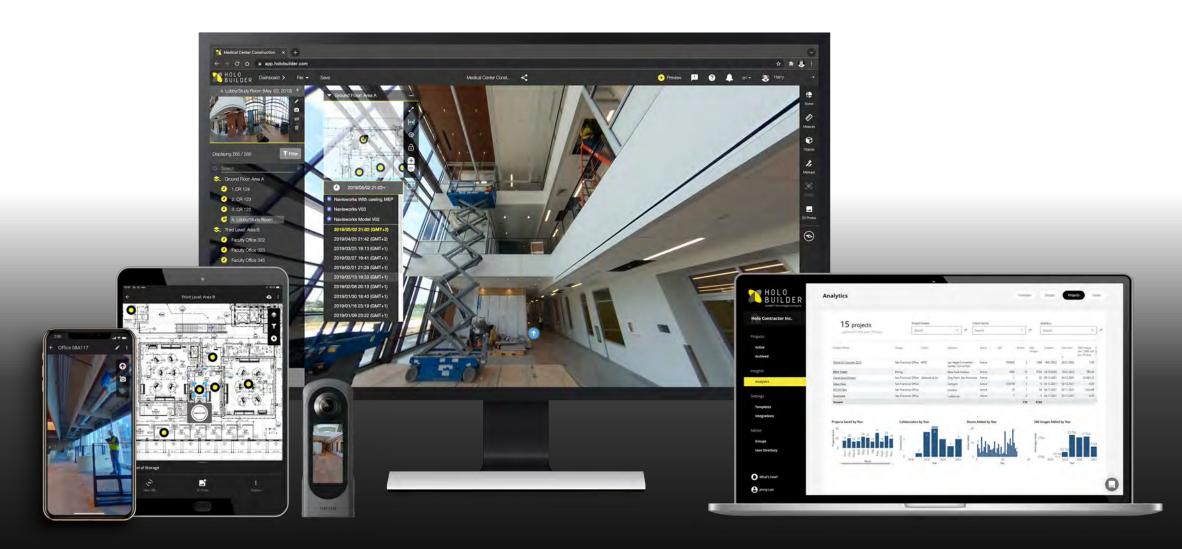

Million Saved



Hensel Phelps saves 5,000 Field Engineer hours per year 80%

Mortenson

Time Saved

Mortenson reduced reality capture efforts by 80%

6x

**ROI** 



Mace project team proved a ROI of 6x of the software cost



Replace costly jobsite visits with virtual 360° tours – available anywhere and anytime

Use advance sharing settings to create a customized view of your jobsite

Capture progress on your jobsite in 360° in seconds

With JobWalk App ™ on SpeedMode and ContinuousMode, capture exactly what you need with unparalleled speed and accuracy

Spend 0 hours managing data – and have it available at your fingertips when you need it

Use 360 Markups, to categorize your photos, pin 2D photos and more







#### **How does HoloBuilder work?**





#### **PRODUCT DEMONSTRATION**







#### **Powerful Integrations For Your Workflow**

| DESIGN                                                                                                                                                                                                                                     | ENGINEERING                                                                | PRE-CONSTRUCTION                                                                                | CONSTRUCTION                                                                                                   | CLOSE OUT                                                                              | FACILITIES & MANAGEME                                                             |  |
|----------------------------------------