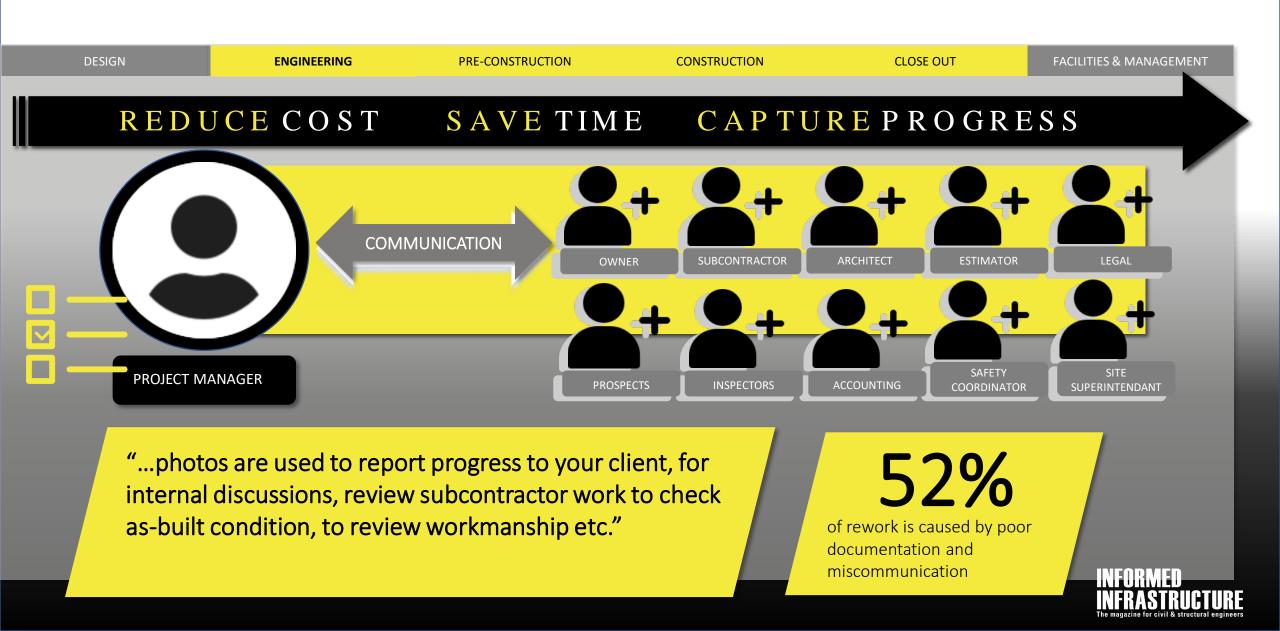

#### **How Important Is Communication On A Jobsite?**

#### **360° Photo Capture For Better Project Managemet**

DESIGN ENGINEERING PRE-CONSTRUCTION CONSTRUCTION CLOSE OUT FACILITIES & MANAGEMENT

#### REDUCE COST SAVE TIME CAPTURE PROGRESS

- REVIEW AND RESOLVE ISSUES REMOTELY
- **COMPARE BIM TO ON-SITE CONDITIONS (VISUAL TWIN)**
- **№** PROVIDE VISUAL REFERENCE AND DATA FOR INTERNAL AND EXTERNAL DISCUSSIONS
- REVIEW WORKMANSHIP
- COMMUNICATE CHANGES
- REVIEW PROGRESS TIMELINE
- **ACCELERATE CHANGE ORDER PROCESS**
- **REDUCE TRAVEL**
- **CYA**