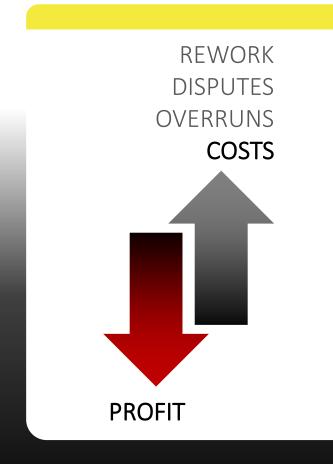

# "360° Photos are the most important type of record on a construction site"

DESIGN ENGINEERING PRE-CONSTRUCTION CONSTRUCTION CLOSE OUT FACILITIES & MANAGEMENT

52%

of REWORK is caused by poor documentation and miscommunication

3.8%

PROFIT MARGIN
Industrial Building
Commercial Construction