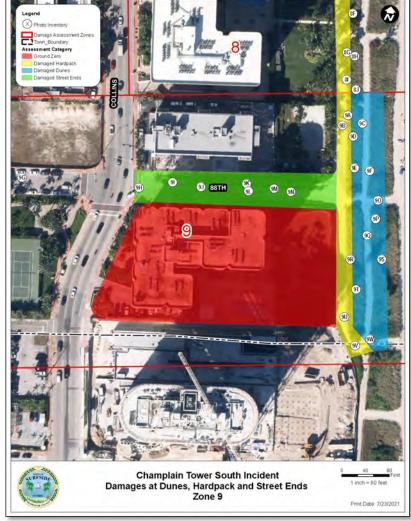

### Town of Surfside - FEMA Reimbursement

#### **Project Objective**

• Document damage caused to dunes following emergency response following collapse

### Town of Surfside - FEMA Reimbursement

Figure 13- 4A Potholes Photo 1

Figure 65-9J 88 ST Damages Photo 1

Figure 66-9K 88 ST Damages Photo 1

Figure 67-9L 88 ST Damages Photo 1

Figure 68-9M 88 ST Damages Photo 1