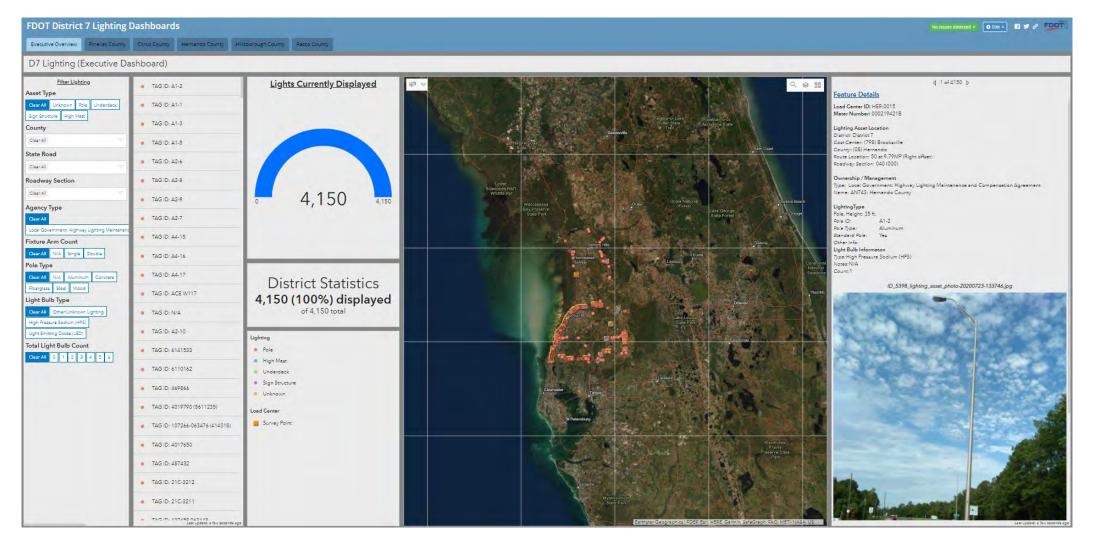

#### **Project Objective**

 Collect all streetlights along State Roadways

#### **Tools Used**

- Lidar
- ArcGIS Survey123
- ArcGIS Collector
- ArcGIS Dashboards

#### **Asset Type**

• Pole

EDUCAT,

- Underdesk
- Sign Structure

• High Mast Pole Type County State Road

Agency Type

**Light Bulb Type** 