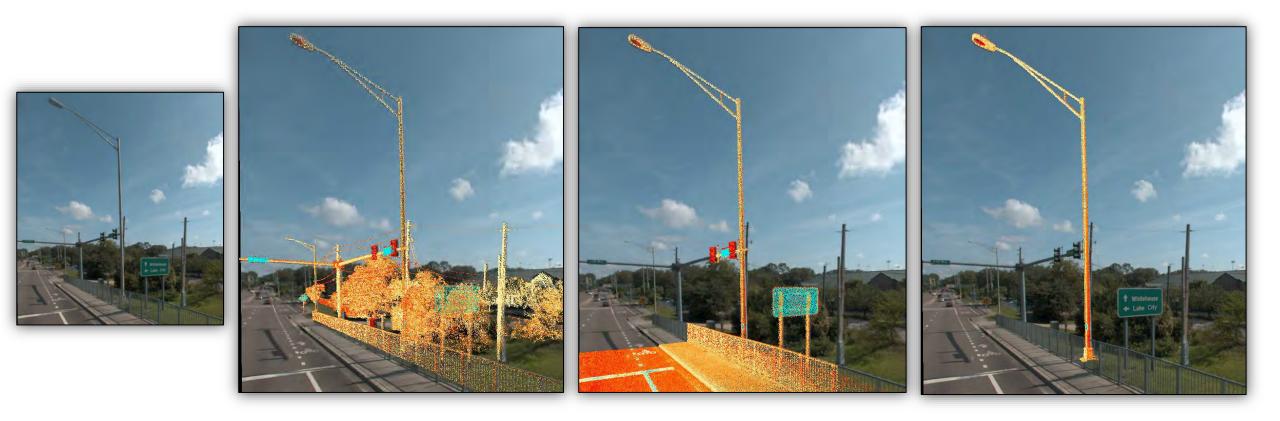

#### **Project Objective**

 Collect all streetlights along State Roadways

#### **Tools Used**

- Lidar
- ArcGIS Survey123
- ArcGIS Collector
- ArcGIS Dashboards

#### Challenges

- Uniformed schema
- Stakeholder needs

#### Lessons Learned

- Calibration of equipment
- Schema standardization
- Training for collectors/QC process