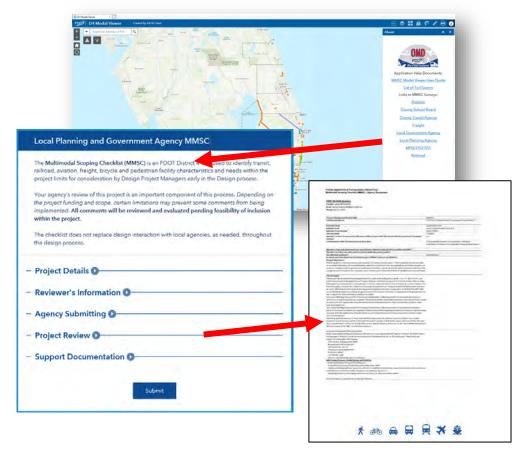

#### Hardcopy maps series replaced.

Reviewer submits responses online through Modal Viewer, uses Web-based questionnaire