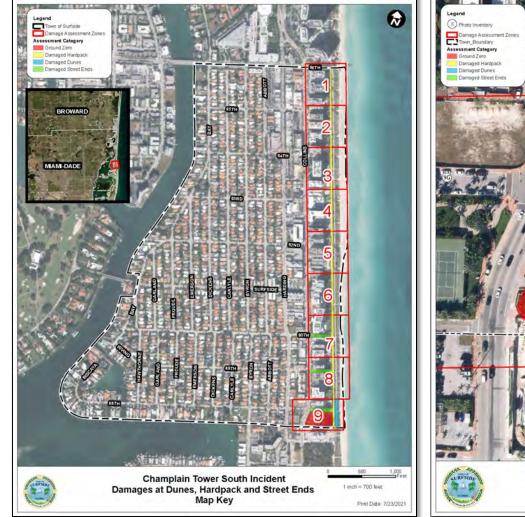

### Town of Surfside - FEMA Reimbursement

#### **Project Objective**

• Document damage caused to dunes following emergency response following collapse

#### **Tools Used**

• ArcGIS Collector

#### Challenges

- Turnaround time
- First time user

#### **Lessons Learned**

• Take the time to understand final deliverable and keep it simple for collection

### Town of Surfside - FEMA Reimbursement

Figure 13- 4A Potholes Photo 1

Figure 65-9J 88 ST Damages Photo 1

Figure 66-9K 88 ST Damages Photo 1

Figure 67-9L 88 ST Damages Photo 1

Figure 68-9M 88 ST Damages Photo 1