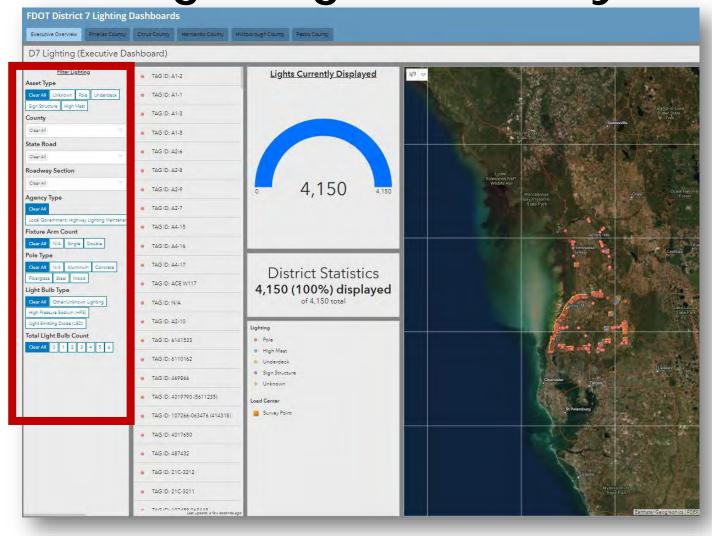

#### **Asset Type**

• Pole

EDUCAT,

- Underdesk
- Sign Structure

• High Mast Pole Type County State Road

Agency Type

**Light Bulb Type** 