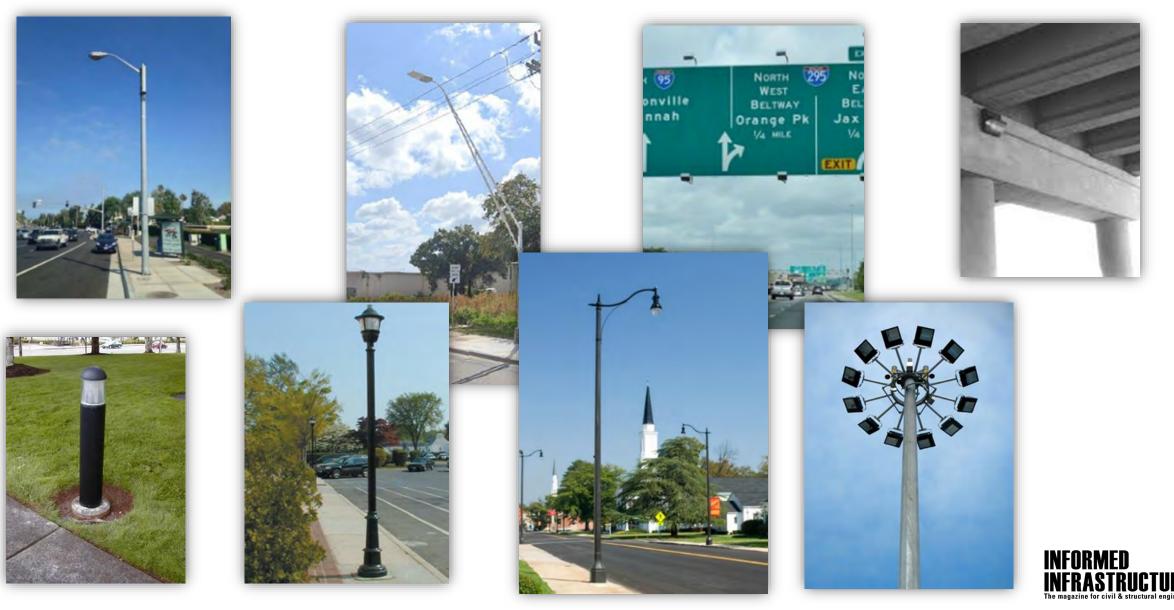

#### **Project Objective**

 Collect all streetlights along State Roadways

#### **Tools Used**

- Lidar
- ArcGIS Survey123
- ArcGIS Collector
- ArcGIS Dashboards

#### **Asset Type**

• Pole

EDUCAT,

- Underdesk
- Sign Structure

• High Mast Pole Type County State Road

Agency Type

**Light Bulb Type** 