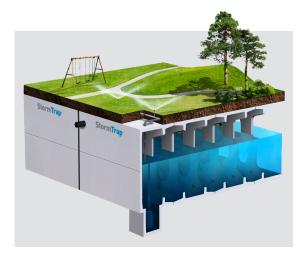

## SingleTrap<sup>•</sup>

A durable stormwater management system customized to your site's exact requirements, ideal for working in an extremely limited space while preserving land above for parks, buildings or parking lots.

## DoubleTrap<sup>•</sup>

The stormwater management solution you need to control runoff volume and discharge timing. Its modular design maximizes storage volume while minimizing footprint and installation cost.

#### Detention

StormTrap underground stormwater detention systems temporarily store runoff in large underground chambers before releasing it at a controlled rate. This mitigates erosion, flooding and many of the other harmful effects of high volumes of stormwater runoff.