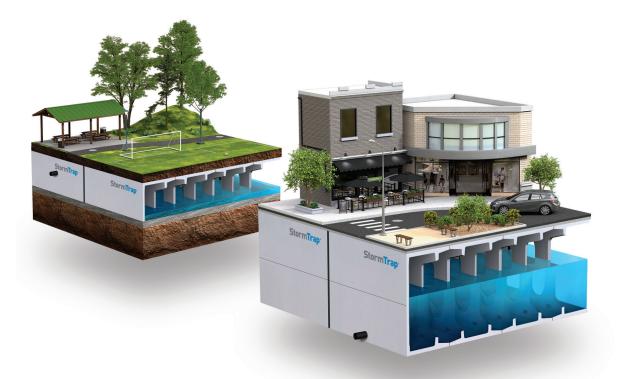

# STORMWATER MANAGEMENT SOLUTIONS

StormTrap offers the industry's best solutions for managing runoff, protecting waterways and improving the use of your property. Whether you are concerned about detention, retention, water quality or water harvesting, StormTrap has a design that will reduce your footprint, accommodate any site constraints, lower overall costs and meet your specific project needs.

## SingleTrap<sup>•</sup>

A durable stormwater management system customized to your site's exact requirements, ideal for working in an extremely limited space while preserving land above for parks, buildings or parking lots.

## DoubleTrap<sup>•</sup>

The stormwater management solution you need to control runoff volume and discharge timing. Its modular design maximizes storage volume while minimizing footprint and installation cost.