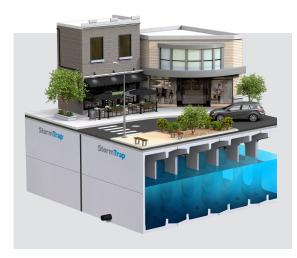

# STORMWATER MANAGEMENT SOLUTIONS

StormTrap offers the industry's best solutions for managing runoff, protecting waterways and improving the use of your property. Whether you are concerned about detention, retention, water quality or water harvesting, StormTrap has a design that will reduce your footprint, accommodate any site constraints, lower overall costs and meet your specific project needs.

## SingleTrap<sup>•</sup>

A durable stormwater management system customized to your site's exact requirements, ideal for working in an extremely limited space while preserving land above for parks, buildings or parking lots.

## DoubleTrap<sup>•</sup>

The stormwater management solution you need to control runoff volume and discharge timing. Its modular design maximizes storage volume while minimizing footprint and installation cost.