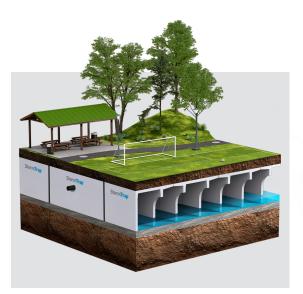

#### Detention

StormTrap underground stormwater detention systems temporarily store runoff in large underground chambers before releasing it at a controlled rate. This mitigates erosion, flooding and many of the other harmful effects of high volumes of stormwater runoff.

## **Reuse and Harvesting**

StormTrap offers rainwater harvesting applications that collect stormwater on site for use in irrigation or as greywater inside buildings.

These sustainable stormwater management practices adhere to low impact development (LID) principles for runoff reduction and also contribute to LEED (Leadership in Energy and Environmental Design) design credits for Sustainable Sites and Water Efficiency.