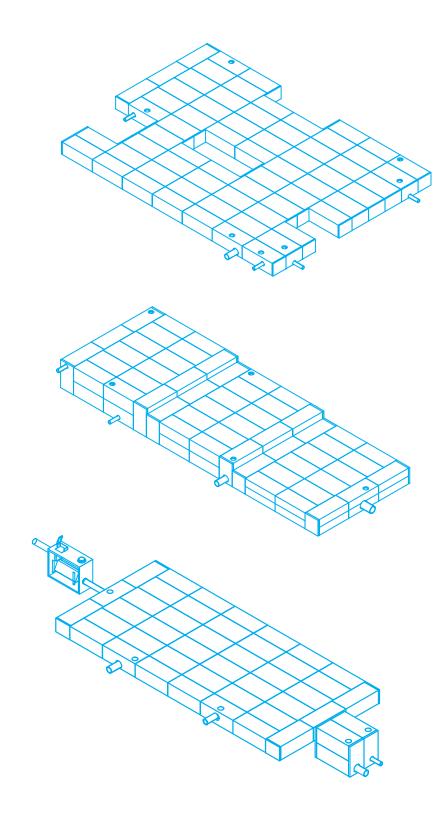

## **FLEXIBLE AND ADAPTABLE DESIGNS**

## Unique Configurations

Flexible, modular design easily accommodates existing utilities, light pole foundations, trees and other job site constraints

Made of reinforced, high strength concrete available in sizes ranging from 1'1" to 15'0"