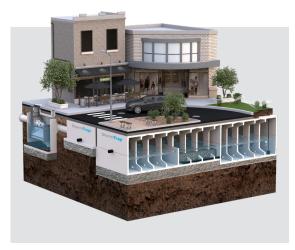

#### Treatment

StormTrap is committed to improving stormwater quality by deploying our range of treatment products that target your pollutant issues with integrated or stand-alone solutions.

- Filtration: Sandfilters use various media to remove pollutants such as nutrients and heavy metals
- Sedimentation: Remove suspended solids with systems customized for your particle size and flow rate
- Oil/Water Separation: Baffle chambers eliminate hydrocarbons from runoff
- Litter, Trash and Debris Removal: Disposable mesh nets efficiently capture and remove trash and floatables from Stormwater and CSO discharges

### Infiltration

The StormTrap infiltration system provides a large infiltrative surface area that allows water to recharge into the native soil. The system can also help meet low impact development (LID) goals by reducing the volume of stormwater runoff discharged from a site.