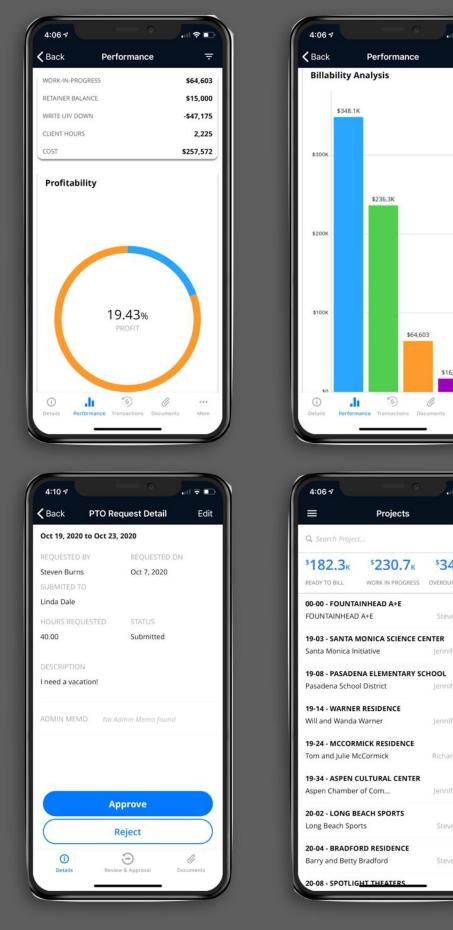

#### Steve's Team Performance ~

łţ∤ **ł**ţ **Employee Allocation: THIS WEEK** Staff Effective Rates: LAST 12 MONTHS USED BALANCE EMPLOYEE **UTILIZATION % EMPLOYEE / PROJECT** ALLOCATED 92.91 % Steven Burns \$275 Alice Shapiro 40.00 0.00 40.00 00-00 - FOUNTAINHEAD: General Office 92.62 % \$250 Jennifer Smith 0.00 38.00 38.00 Curtis Jameson 19-03 - SMSC: Construction Documents 89.29 % **Richard Cohen** \$225 38.00 0.00 38.00 Jason Acosta 19-03 - SMSC: Construction Documents \$225 88.62 % Sally Ryan 38.00 Richard Cohen 38.00 0.00 19-08 - PASADENA: Construction Documents \$225 88.42 % Jan DeMarco TOTAL 200.00 0.00 200.00 łţ∤ **Employee Performance: LAST 12 MONTHS ∮**†↓ **Time Performance: LAST 12 MONTHS** Steve's Teams' Notes Jan needs to go home every day for lunch because she has a crazy diet EMPLOYEE INVOICED SERVICES Employee • Created By Steven Burns Steven Burns \$511,109.96 Created Tuesday October 08, 2019 PAID TIME OFF Jan DeMarco \$491,126.01 Project contract amount has been decreased from \$108,333.34 to \$25,000.00 by \$83,333.34. 1,532 OVERHEAD HOURS NON-BILLABLE HOURS OVERHEAD HOURS Richard Cohen \$452,895.40 Project • 20-04 - BRADFORD: Structural Engineering BILLABLE HOURS Created By Steven Burns Created Saturday December 14, 2019 \$387,667.40 Curtis Jameson