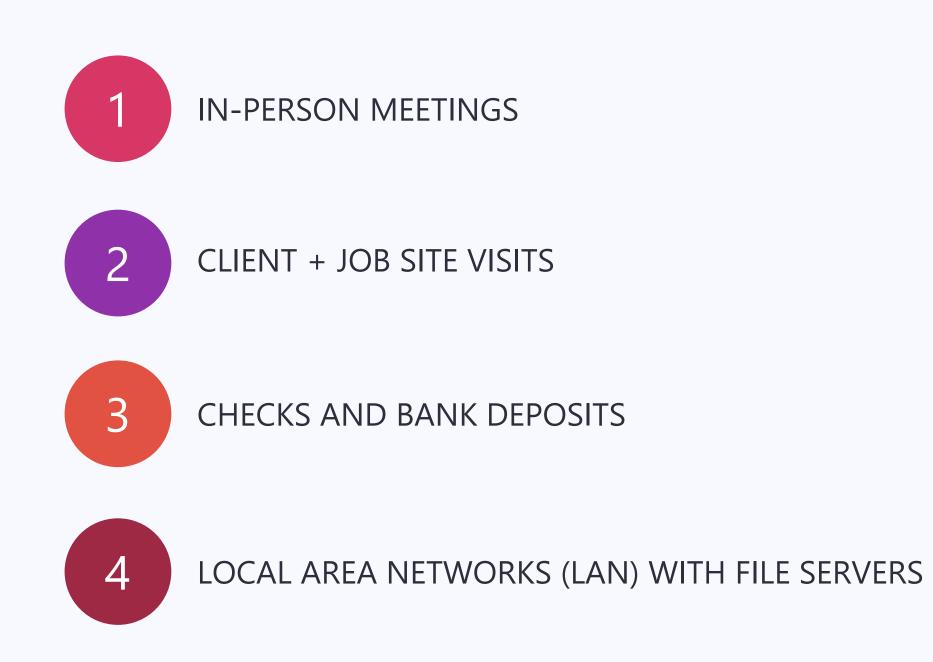

|            |
| 19-03 - SMSC: Desig<br>Development | n        |          | 0          |
| Design:Plans • Plans               | 1        | 00:00:00 | U          |
| Steven Burns                       |          |          |            |
| 20-08 - SPOTLIGHT:                 | ments    |          | <u> </u>   |







\$348.1K

\$236.3K

Projects

## QUESTIONS WE WILL ANSWER







## POLL QUESTION #1

### Which of these Work-from-Home policies are you most likely to implement in post COVID world. (choose one)

- Some employees must work from our office
- All employees must work from our office

Employees can continue to work from home if they wish Hybrid model: employees can work from home and office

## THE SERVER ROOM







### MEETINGS





## OFFICE EVENTS





## THE PRE-COVID WORLD







### VIRTUAL MEETINGS





## ELECTRONIC PAYMENTS



# Why are your clients still paying you with checks?

### GET PAID 4X FASTER WITH EPAYMENTS



11:30







## CLOUD SOFTWARE





bqe



## ONLINE SHOPPING





### WHAT DID WE EMBRACE







### SITE VISITS





## CONFERENCES





### **BUSINESS TRAVEL**





### WHAT WILL RETURN





## POLL QUESTION #2

Which of these changes did your firm make after March 15, 2020. (choose all that apply)

- Switched from conventional phone system to cloud-based

- Didn't change a thing



Switched from desktop software (BillQuick, QuickBooks), to online software (QBO, CORE) Implemented MS Office 365 with MS Teams or Google Suite with Google Meet

### WHAT WILL BECOME PERMANENT



#### ONLINE MEETINGS

#### CLOUD SOFTWARE & STORAGE

FLEXIBILIT