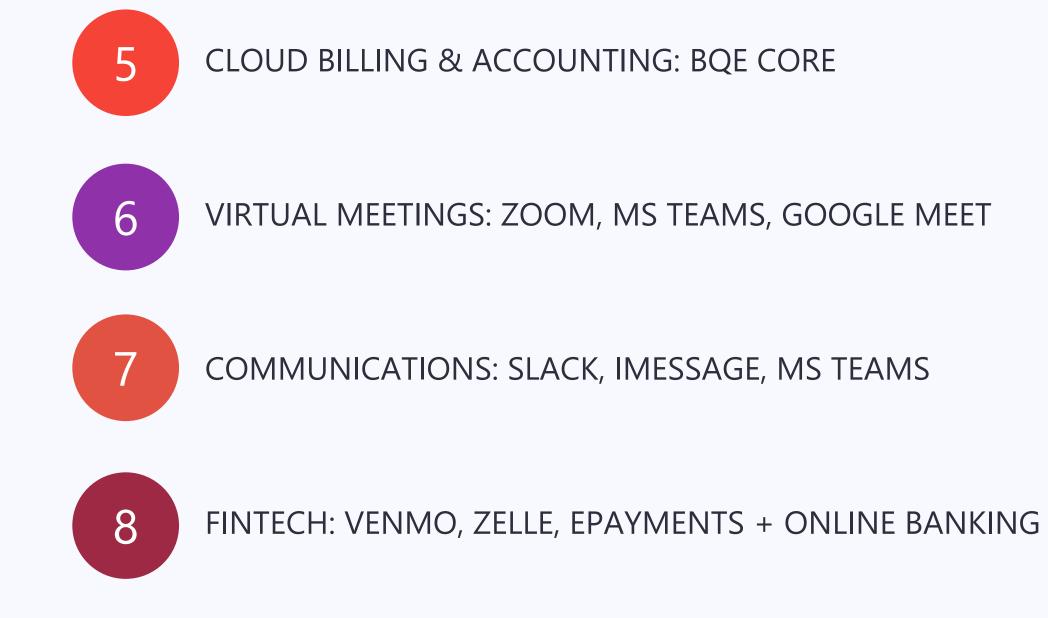

OTLIGHT:                 | ments    |          | <u> </u>   |







\$348.1K

\$236.3K

Projects

## QUESTIONS WE WILL ANSWER







## POLL QUESTION #1

### Which of these Work-from-Home policies are you most likely to implement in post COVID world. (choose one)

- Some employees must work from our office
- All employees must work from our office

Employees can continue to work from home if they wish Hybrid model: employees can work from home and office

## THE SERVER ROOM







### MEETINGS





## OFFICE EVENTS





## THE PRE-COVID WORLD







### VIRTUAL MEETINGS





## ELECTRONIC PAYMENTS



# Why are your clients still paying you with checks?

### GET PAID 4X FASTER WITH EPAYMENTS



11:30







## CLOUD SOFTWARE





bqe



## ONLINE SHOPPING





### WHAT DID WE EMBRACE







### SITE VISITS





## CONFERENCES





### **BUSINESS TRAVEL**





### WHAT WILL RETURN





## POLL QUESTION #2

Which of these changes did your firm make after March 15, 2020. (choose all that apply)

- Switched from conventional phone system to cloud-based

- Didn't change a thing



Switched from desktop software (BillQuick, QuickBooks), to online software (QBO, CORE) Implemented MS Office 365 with MS Teams or Google Suite with Google Meet

### WHAT WILL BECOME PERMANENT



#### ONLINE MEETINGS

#### CLOUD SOFTWARE & STORAGE

FLEXIBILITY TO WORK FROM HOME

ONLINE SHOPPING

### WHAT WE LEARNED





FIXED OFFICE HOURS ARE NOT IMPORTANT FOR PRODUCTIVITY

### PREPARE YOUR BUSINESS DEVELOP AN INFECTIOUS DISEASE PREPAREDNESS AND RESPONSE PLAN

### Infectious Disease (COVID-19) Preparedn